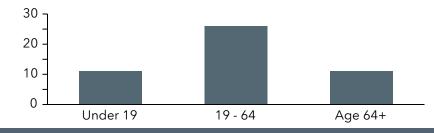

# Lake Incident

48 Population

16 **Total Households** 

3.00 Avg Size of

Household

8.3%

43.3

38

14

Unemployment Rate

Median Age

Language Spoken

Household Has **Internet Access** 

Age 5-

**Household Owns** Computer

18-64 Age 65+ Total

## **Population By Age**

| Year Structure Built        |   |
|-----------------------------|---|
| Built: 2020/Later           | 0 |
| Year Built: 2010-2019       | 0 |
| Year Built: 2000-2009       | 4 |
| Year Built: 1990-1999       | 2 |
| Year Built: 1980-1989       | 6 |
| Year Built: 1970-1979       | 2 |
| Year Built: 1960-1969       | 3 |
| Year Built: 1950-1959       | 2 |
| Year Built: 1940-1949       | 2 |
| Year Built: 1939 or Earlier | 2 |