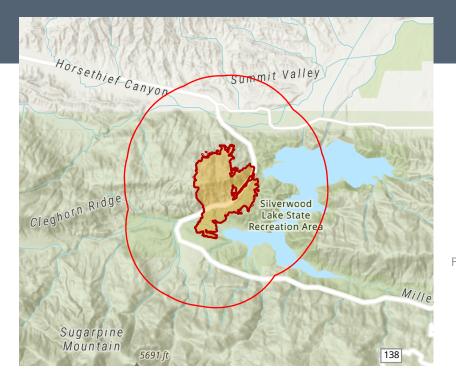

# Lake Incident





48 Population

16 **Total Households** 

3.00 Avg Size of

Household

8.3%

43.3

38

14

Unemployment Rate

Median Age

Language Spoken

Household Has **Internet Access** 

Age 5-

**Household Owns** Computer

18-64 Age 65+ Total

### Workforce

| 34                    |
|-----------------------|
| Daytime<br>Population |

Number of Veterans

Total Businesses

Total Employees

**12** White Collar Workers

Blue Collar Workers

Service Workers

2

## **At Risk Population**



Households With











#### **School Enrollment**

| 0                   |  |
|---------------------|--|
| Nursery & Preschool |  |

Kindergarten

Grade 1-4

Grade 5-8

Grade 9-12

## **Population By Age**



| Year Structure Built        |   |
|-----------------------------|---|
| Built: 2020/Later           | 0